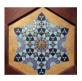

4. Concrescence II, 2020 natural wood pigment on stained paper  $7" \times 36"$  \$950

5. Geometric Shield, 2020 copper & organic pigments, 23.5K gold on tea-stained paper 12" x 16" \$2,500

6. Cosmati Quincunx, 2023 Minnesota limestone 12" x 12" \$3,500

7. Quadrivium II, 2022 Vermont slate 6" x 6" \$1,500

8. Metamorphosis, 2020 Cherry wood 8" x 24" \$4,400

January 9th - February 1 st