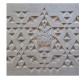

4. Concrescence II, 2020 natural wood pigment on stained paper  $7" \times 36"$  \$950

5. Geometric Shield, 2020 copper & organic pigments, 23.5K gold on tea-stained paper 12" x 16" \$2,500

6. Cosmati Quincunx, 2023 Minnesota limestone 12" x 12" \$3,500

7. Quadrivium II, 2022 Vermont slate 6" x 6" \$1,500

8. Metamorphosis, 2020 Cherry wood 8" x 24" \$4,400

January 9th - February 1 st