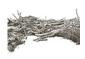

#### Joe McGrane

Embankment Revealed, 2020
 wax pencil on paper
 32" x 95"
 \$4,500

2. Below the Surface, 2022 wax pencil on paper21" x 28"\$800

3. Grounded 1, 2022wax pencil on paper21" x 28"\$800

4. Grounded 2, 2022wax pencil on paper21" x 28"\$800

5. Gravity Garden, 2020 wax pencil on paper 32" x 75" \$4,000

6. Adrift, 2022 wax pencil on paper 26" x 34" \$800

7. Canadian Invasion, 2022wax pencil on paper, acrylic on paper19" x 27"\$800

8. Field Bound, 2022
wax pencil on paper, acrylic on paper
31" x 35"
\$2,500