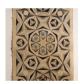

#### David Heskin

1. Ancestral Key I, 2020 graphite on hemp 13" x 19" \$950

2. Ancestral Key II, 2020 graphite on hemp 13" x 19" \$950

3. Concrescence I, 2022 natural wood pigment on stained paper  $7" \times 36"$  \$950

4. Concrescence II, 2020 natural wood pigment on stained paper  $7" \times 36"$  \$950

5. Geometric Shield, 2020 copper & organic pigments, 23.5K gold on tea-stained paper 12" x 16" \$2,500

6. Cosmati Quincunx, 2023 Minnesota limestone 12" x 12" \$3,500