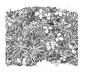

#### Art Forms in Nature

#### David Heskin

1. Ancestral Key I, 2020 graphite on hemp 13" x 19" \$950

2. Ancestral Key II, 2020 graphite on hemp 13" x 19" \$950

3. Concrescence I, 2022 natural wood pigment on stained paper  $7" \times 36"$  \$950

4. Concrescence II, 2020 natural wood pigment on stained paper  $7" \times 36"$  \$950

5. Geometric Shield, 2020 copper & organic pigments, 23.5K gold on tea-stained paper 12" x 16" \$2,500

6. Cosmati Quincunx, 2023 Minnesota limestone 12" x 12" \$3,500

7. Quadrivium II, 2022 Vermont slate 6" x 6" \$1,500

8. Metamorphosis, 2020 Cherry wood 8" x 24" \$4,400

January 9th - February 1 st